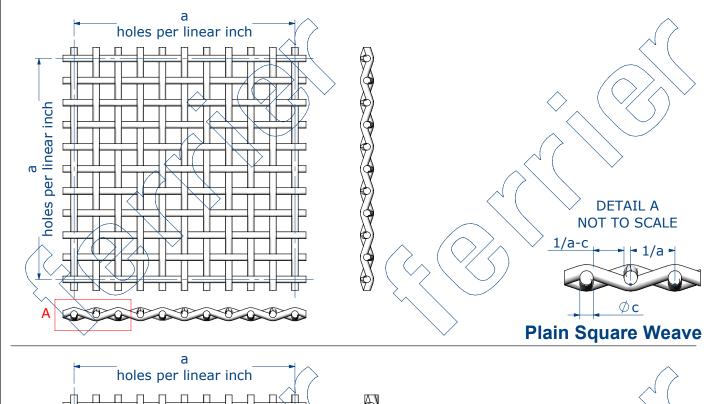

## NOT TO SCALE, ENLARGED TO SHOW DETAIL

Pattern: aac

Construction: Plain Square Weave or Twilled Square Weave

Materials: Various

 $\textbf{Specification:} \ a \ x \ a \ mesh \ x \ c \ wire \ dia$ 

Mesh count:

a number of holes per linear inch across width of material x a number of holes per

linear inch along the length of the material

Wire dia.: c (can be imperial or metric)

Clear opening: 1/a - c

% open area:  $a^2 x (1/a - c)^2 x 100$ 