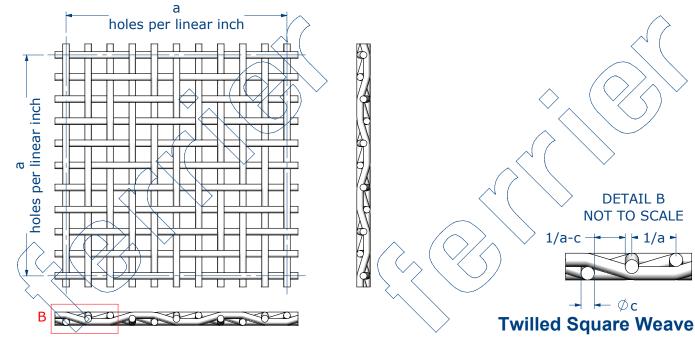

## NOT TO SCALE, ENLARGED TO SHOW DETAIL

Pattern: aac

Construction: Plain Square Weave or Twilled Square Weave

Materials: Various

 $\textbf{Specification:} \ a \ x \ a \ mesh \ x \ c \ wire \ dia$ 

Mesh count:

a number of holes per linear inch across width of material x a number of holes per

linear inch along the length of the material

Wire dia.: c (can be imperial or metric)

Clear opening: 1/a - c

% open area:  $a^2 x (1/a - c)^2 x 100$ 